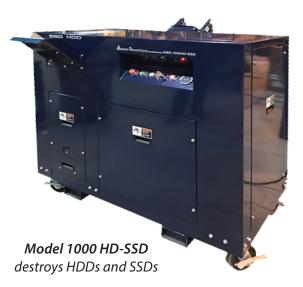

## **Combination HDD & SSD Models**

| MODEL           | SSD Shred | HDD Shred | SSD /Hour | HDD / Hour |  |  |  |  |
|-----------------|-----------|-----------|-----------|------------|--|--|--|--|
| 1000HD-SSD      | 3/8″      | 1-1/2″    | 2000      | 2000       |  |  |  |  |
| 1000HD-SSD      | 3/8″      | 1″        | 2000      | 1500       |  |  |  |  |
| 1000HD-SSD      | 3/8″      | 3/4″      | 2000      | 1000       |  |  |  |  |
| 750HD-SSD       | 3/8″      | 1-1/2″    | 1800      | 1800       |  |  |  |  |
| 750HD-SSD       | 3/8″      | 1″        | 1800      | 1350       |  |  |  |  |
| 750HD-SSD       | 3/8″      | 3/4″      | 1800      | 900        |  |  |  |  |
| 500-HD-SSD      | 3/8″      | 1-1/2″    | 1500      | 1500       |  |  |  |  |
| SSD Only Models |           |           |           |            |  |  |  |  |

HDD / SSD Combo: Features dual head cutting chamber for shredding HDD and SDDs. Individual chambers can only be used for the designated type of drive.

HDD shred widths: 3/4" and 1-1/2".

SSD shred widths: 3/8"