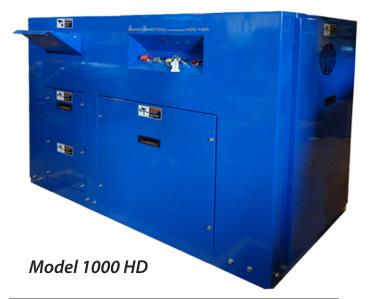

## Hard Drive Only | Combo HDD/SSD | SSD Only Models

| HDD Only Models |        |     |             |                     |                       |  |  |  |  |  |
|-----------------|--------|-----|-------------|---------------------|-----------------------|--|--|--|--|--|
|                 | MODEL  | HP  | Shred Width | Standard Drives/Hou | rServer Drives / Hour |  |  |  |  |  |
|                 | 1000HD | 10  | 1-1/2″      | 2000                | 1000                  |  |  |  |  |  |
|                 | 750HD  | 7.5 | 1-1/2″      | 1800                | 900                   |  |  |  |  |  |
|                 | 500HD  | 5   | 1-1/2″      | 1500                | 750                   |  |  |  |  |  |
|                 | 1000HD | 10  | 1″          | 1500                | 750                   |  |  |  |  |  |
|                 | 750HD  | 7.5 | 1″          | 1350                | 675                   |  |  |  |  |  |
|                 | 1000HD | 10  | 3/4″        | 1000                | 500                   |  |  |  |  |  |
|                 | 750HD  | 7.5 | 3/4″        | 900                 | 450                   |  |  |  |  |  |
|                 |        |     |             |                     |                       |  |  |  |  |  |

## 5.0 | 7.5 | 10.0 HP MODELS

Choice of Shred Widths

HHD Only: Slow speed, high torque models securely destroy Hard Drives up to 1" thick, plus backup tapes, DVD's, cell phones and assorted small e-scrap. Three models, 3 shred widths available.