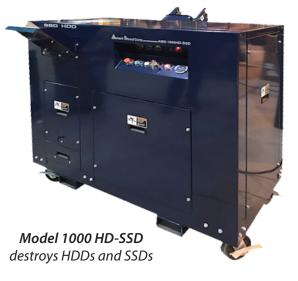

HDD / SSD Combo: Features dual head cutting chamber for shredding HDD and SDDs. Individual chambers can only be used for the designated type of drive.

HDD shred widths: 3/4" and 1-1/2".

SSD shred widths: 3/8"