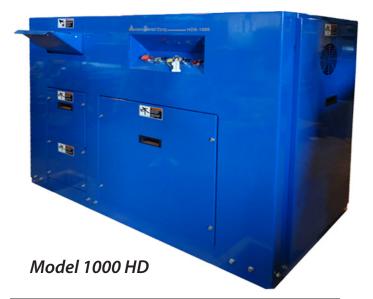

## 5.0 | 7.5 | 10.0 HP MODELS

Choice of Shred Widths

HHD Only: Slow speed, high torque models securely destroy Hard Drives up to 1" thick, plus backup tapes, DVD's, cell phones and assorted small e-scrap. Three models, 3 shred widths available.